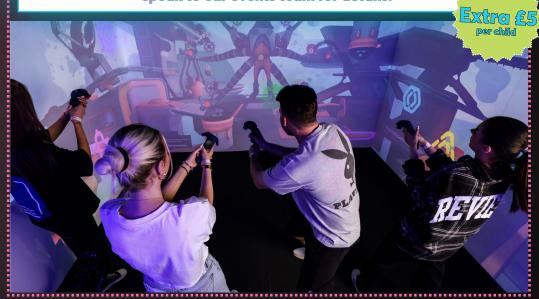

### **◆ QBIX GAMECUBE ◆**

#### **EXCLUSIVE TO WHITE CITY**

LEVEL UP YOUR PARTY WITH THE QBIX GAMECUBE FOR AN EXTRA £5PP! EXPERIENCE INCLUDES 30 MINUTES OF IMMERSIVE SD GAMING

From incredible gameplay, wind blasts, and a thrilling motion floor, the Qbix gamecube sensory experience doesn't require any uncomfortable accessories - only a handheld controller per child!

Package is for a maximum of 18 children with up to 6 kids at a time.

For groups of 18 or more, gaming time will be extended,

speak to our events team for details.